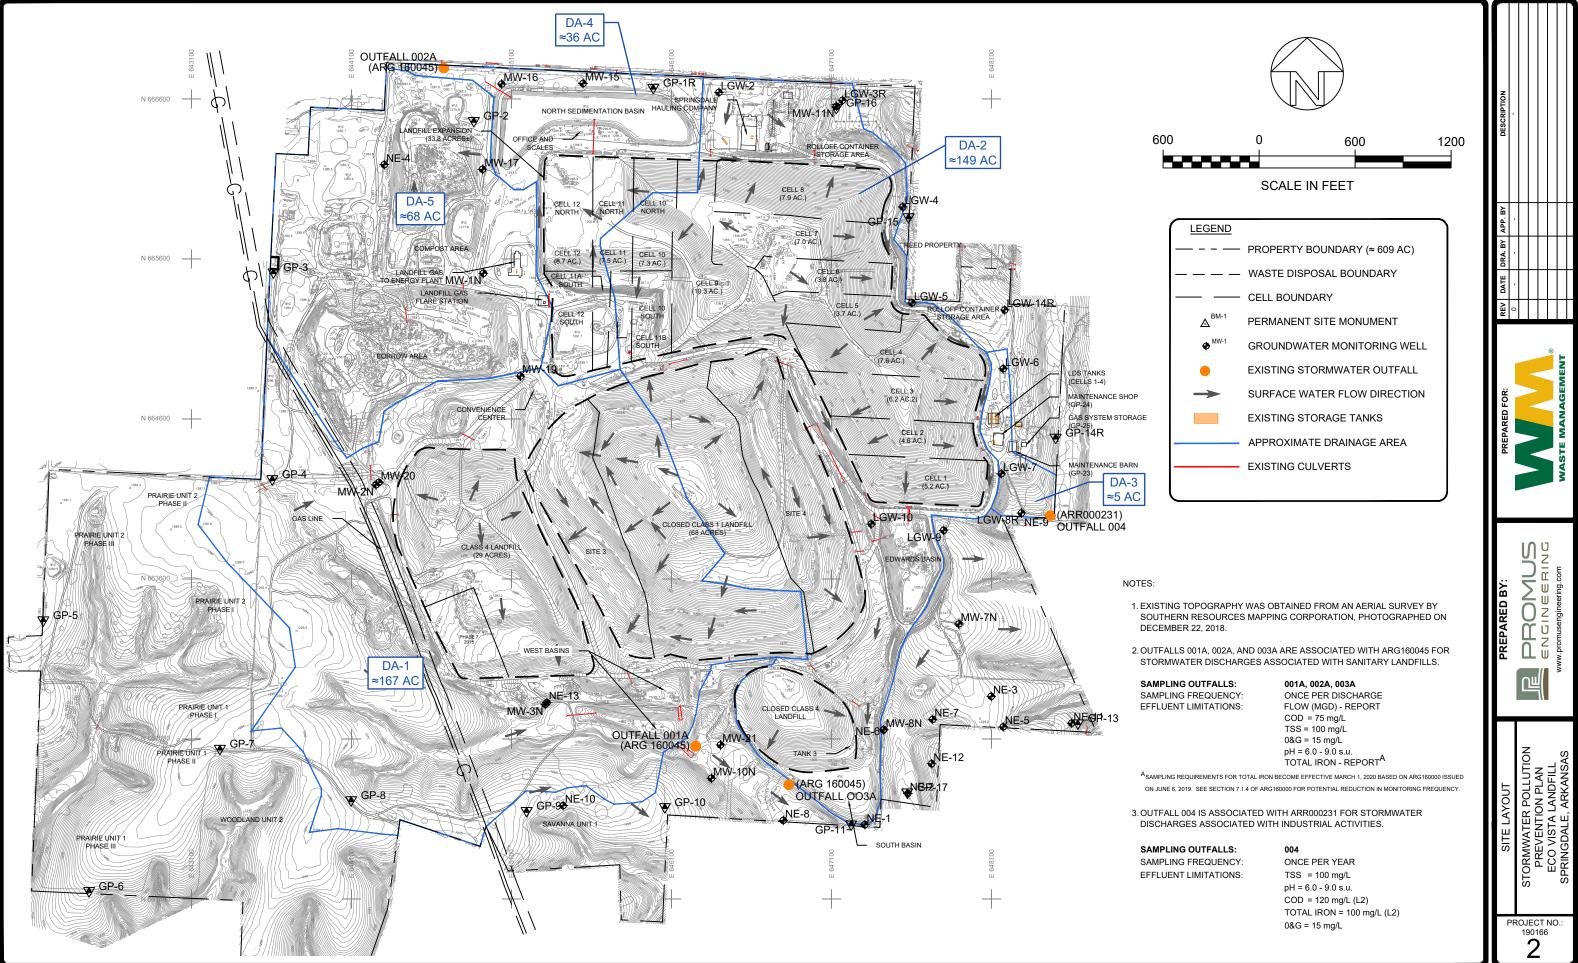

| Outfall Modification Type: Add (Skip Section II)                                                                                                                                                            | Remove (Skip Section III) 🗌 Move 🖂                                                                                                                                                                                                                                                                                                           |
|-------------------------------------------------------------------------------------------------------------------------------------------------------------------------------------------------------------|----------------------------------------------------------------------------------------------------------------------------------------------------------------------------------------------------------------------------------------------------------------------------------------------------------------------------------------------|
| Permit Tracking No. ARR00 <u>0231</u>                                                                                                                                                                       | AFIN: <u>72-00144</u>                                                                                                                                                                                                                                                                                                                        |
| I. FACILITY INFORMATION:                                                                                                                                                                                    |                                                                                                                                                                                                                                                                                                                                              |
| Permittee: <u>Eco-Vista, LLC</u>                                                                                                                                                                            | Contact Name: Jodi Reynolds                                                                                                                                                                                                                                                                                                                  |
| Facility Name: <u>Eco-Vista, LLC</u>                                                                                                                                                                        | Phone Number: <u>501-993-8966</u>                                                                                                                                                                                                                                                                                                            |
| Facility City: Springdale Zip: 72762                                                                                                                                                                        | Email Address: _jreyno10@wm.com                                                                                                                                                                                                                                                                                                              |
| Mailing Address: 2210 Waste Management Drive                                                                                                                                                                |                                                                                                                                                                                                                                                                                                                                              |
| City: <u>Springdale</u> State: <u>AR</u>                                                                                                                                                                    | Zip: _72762                                                                                                                                                                                                                                                                                                                                  |
| II. CURRENT OUTFALL INFORMATION:                                                                                                                                                                            |                                                                                                                                                                                                                                                                                                                                              |
| Outfall: 001                                                                                                                                                                                                |                                                                                                                                                                                                                                                                                                                                              |
| Outfall Latitude: <u>36</u> degrees <u>7</u> 1                                                                                                                                                              | ninutes 53.2 seconds                                                                                                                                                                                                                                                                                                                         |
| Outfall Longitude: <u>-94</u> degrees <u>15</u> 1                                                                                                                                                           | ninutes 7.7 seconds                                                                                                                                                                                                                                                                                                                          |
| Receiving Stream: <u>Unnamed tributary of Little Wildcat Cre</u>                                                                                                                                            | ek thence into Clear Creek then to Illinois River                                                                                                                                                                                                                                                                                            |
| III. NEW OUTFALL INFORMATION:                                                                                                                                                                               |                                                                                                                                                                                                                                                                                                                                              |
| Outfall: 004 (Note: Outfall 001, 002, 003 are permin                                                                                                                                                        | ted under ARG160045)                                                                                                                                                                                                                                                                                                                         |
| Outfall Latitude: <u>36</u> degrees <u>8</u> 1                                                                                                                                                              | ninutes <u>12.2</u> seconds                                                                                                                                                                                                                                                                                                                  |
| Outfall Longitude:94 degrees14 n                                                                                                                                                                            | ninutes 53.8 seconds                                                                                                                                                                                                                                                                                                                         |
| Receiving Stream: <u>Unnamed tributary to Little Wildcat Cre</u>                                                                                                                                            | ek thence into Clear Creek then to Illinois River                                                                                                                                                                                                                                                                                            |
| IV. CONSULTANT INFORMATION (if applicable):                                                                                                                                                                 |                                                                                                                                                                                                                                                                                                                                              |
| Consultant Contact Name: Bryan Bailey                                                                                                                                                                       | Company: Promus Engineering                                                                                                                                                                                                                                                                                                                  |
| Consultant Phone Number: 870-391-1543                                                                                                                                                                       | Email Address:bbailey@promusengineering.com                                                                                                                                                                                                                                                                                                  |
| V. SIGNATORY REQUIREMENTS:                                                                                                                                                                                  |                                                                                                                                                                                                                                                                                                                                              |
| "I certify under penalty of law that this document and all attachm<br>with a system designed to assure that qualified personnel properly<br>of the person or persons who manage the system, or those person | ents were prepared under my direction, or supervision, in accordance<br>y gather and evaluate the information submitted. Based on my inquiry<br>ns directly responsible for gathering the information, the information<br>rate, and complete. I am aware that there are significant penalties for<br>d imprisonment for knowing violations." |
| Responsible/Cognizant Official Printed Name: Jodi Reynolds                                                                                                                                                  | Title: EP Manager                                                                                                                                                                                                                                                                                                                            |
| Responsible/Cognizant Official Signature:                                                                                                                                                                   | Date: 4/13/2020                                                                                                                                                                                                                                                                                                                              |
|                                                                                                                                                                                                             | ME AND LOCATION OF EVERY OUTFALL                                                                                                                                                                                                                                                                                                             |

## Bryan Bailey <bbailey@promusengineering.com>

Wed 4/15/2020 3:30 PM

To:Imamura, Kai <Kai.Imamura@adeq.state.ar.us>; jreyno10@wm.com <jreyno10@wm.com>;

Kai,

No there is not an outfall associated with Drainage Area 5. This area is primarily the site's soil borrow area for landfill operations and stormwater runoff typically sheet flows into the lower elevation areas of the borrow area. Typically, no stormwater is discharged from this area. However, if stormwater was to be pumped from the borrow pits, it could then be discharged into either Drainage Areas 1 (south) or 4 (north). Please let me know if you should have any other questions or comments. Thanks!

Jodi Reynolds,

DEQ received an outfall modification form for permit No. ARR000231 - Eco-Vista, LLC located at 2210 Waste Management Dr., Springdale, AR 72762.

1. Is there an outfall associated with Drainage Area - 5? Attached is an outfall modification form that DEQ received.